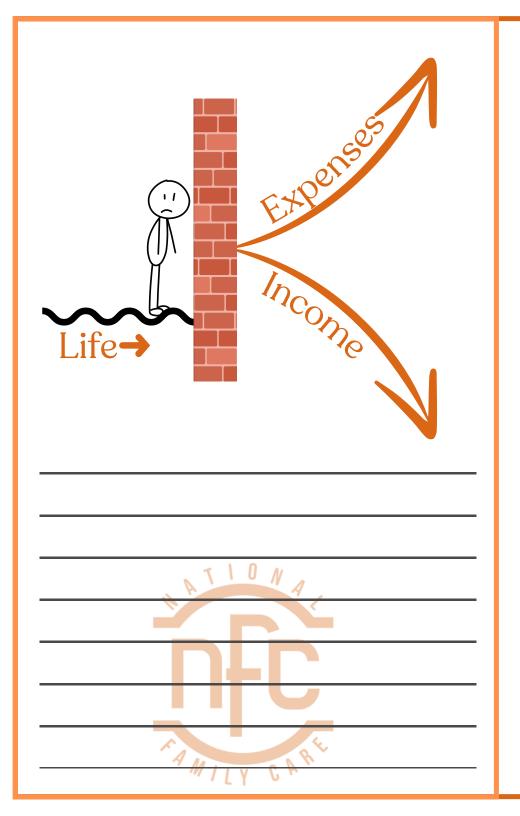

## **3 QUESTIONS**

• IF YOU WERE OUT OF WORK FOR 2-4 WEEKS, WOULD YOU BE ABLE TO MAINTAIN YOUR CURRENT LIFESTYLE WITHOUT BORROWING MONEY OR PULLING FROM SAVINGS?

• DO YOU KNOW ANYONE THAT HAS DEALT WITH A CRITICAL ILLNESS OR CANCER DIAGNOSIS? IF YOU RECEIVED THAT TYPE OF DIAGNOSIS, HOW WOULD IT AFFECT YOUR FINANCIAL SITUATION?

• COULD YOU TELL ME ABOUT HOW YOU WOULD TYPICALLY HANDLE UNEXPECTED MEDICAL EXPENSES THAT AREN'T COVERED BY HEALTH INSURANCE?

**KEEPS YOU** 