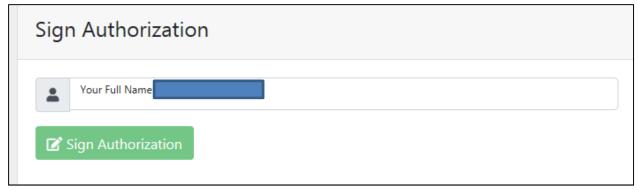

- The last step is for the Customer to complete the Sign Authorization section at the bottom of the page. .
- The eSignature name must match the Primary Insured's name that is on the record for Primary Customer age 18 and older. See Figure 1.23
- For Customers under age 18, a parent or Legal guardian can sign the authorization. See Figure 1.23.1

Figure 1.23