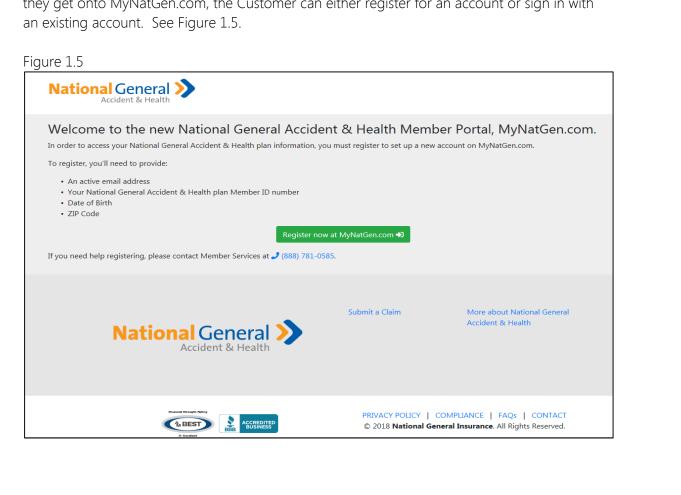

## 3. Sign in - Redirect from vipmemberbenefits

The following page will display if a Customer navigates to vipmemberbenefits.com. Once they get onto MyNatGen.com, the Customer can either register for an account or sign in with