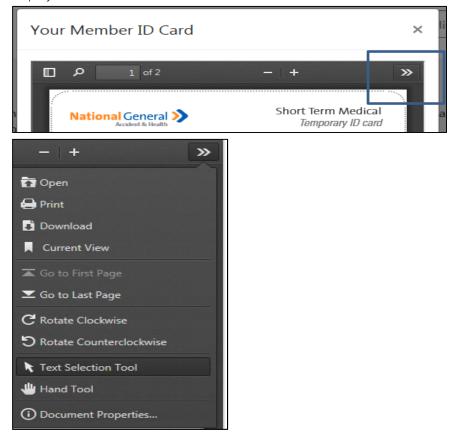

Figure 1.17.1 - (Member ID card print). Click on double arrows in upper right hand corner to display menu.

• Click on the Name of the Policy to review additional Policy Information. See Figure 1.18

- After clicking on the Name of the Policy, the following information is displayed.
  - o Policy Number
  - o Effective Date
  - o Benefit Level
  - o Premium
  - Term (if applicable for the Product)
  - o Member ID
  - Terminates On (date policy will terminate, if applicable)