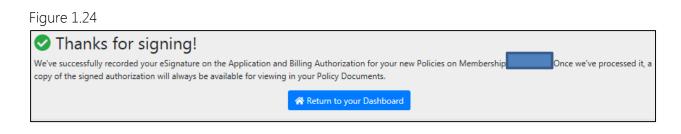

• Click on the "Sign Authorization" button and the following message displays. See Figure 1.24

- Click on "Return to your Dashboard".
- There is a delay of up to 24 hours for the Authorization to be recorded.
- Once the signed authorization is recorded the Important notice message does not display and the completed Authorization form can be viewed by clicking on the View Documents button or Policy documents button at the top of any page.
- Note for Authorizations:
  - STM 3xX policies. Only the 1<sup>st</sup> STM policy will show if the Authorization has not been signed.
  - LIFE Association policies will not display the Important Notice even if the Authorization has not been signed for the product policies.
  - When the customer clicks to eSign, all pending policies will be pulled into the document. The customer cannot choose which policies/products to eSign.